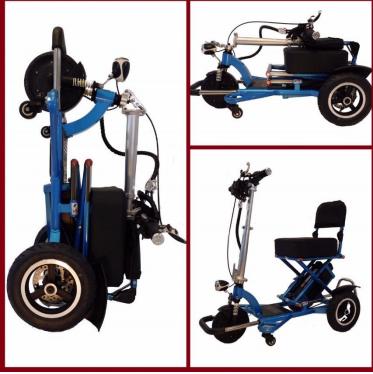

## **TRIAXE Sport**

- Rust Free Aluminum Construction
  - Durable 350 Weight Capacity
    - Ultra-Lightweight (44lbs)
    - Fast Speeds Up to 12mph
- Up to 35 Miles on a Single Charge
- Folds Flat Effortlessly for Storage
  - Deluxe Basket Included
- 6 Exciting Colors to Choose From

| Model                   | Triaxe Sport I T3045                                     |
|-------------------------|----------------------------------------------------------|
| Overall Length          | 34"                                                      |
| Overall Width           | 20 1/2 "                                                 |
| Tires                   | 8" Solid Front Tire                                      |
|                         | 9.5 Pneumatic Rear Tires with Never Flat Tire Technology |
| Maximum Speed           | Up to 12mph                                              |
| Range                   | Up to 35 miles                                           |
| Turning Radius          | 33"                                                      |
| Weight                  | 44lbs (without battery)                                  |
| Color                   | Red, Light Blue, Purple, Orange, Black, Silver (limited  |
|                         | edition colors)                                          |
| Brake                   | Hand brake controlling rear disc brakes                  |
| Drive System            | Front Wheel Drive, Brushless Motor                       |
| Handlebar               | Aluminum with Rubber Hand Grips                          |
| Maximum Weight Capacity | Up to 350lbs                                             |
| Seat Width              | 13" standard, 18" optional                               |
| Seat Height             | 20.5"                                                    |
| Battery                 | 48V 12amp or optional 48V 6amp (travel)                  |
| Motor                   | 48V -500W                                                |
| Battery Charger         | 48V – 2AH                                                |