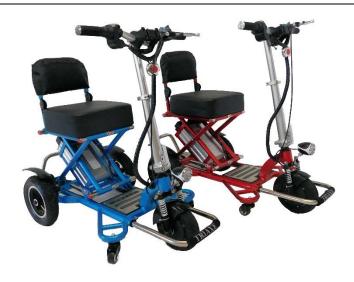

## **TRIAXE Sport**

- Rust Free Aluminum Construction
  - Durable 350 Weight Capacity
    - Ultra-Lightweight (44lbs)
    - Fast Speeds Up to 12mph
- Up to 35 Miles on a Single Charge
- Folds Flat Effortlessly for Storage
  - Deluxe Basket Included
- 6 Exciting Colors to Choose From

| Model                   | Triaxe Sport I T3045                                     |
|-------------------------|----------------------------------------------------------|
| Overall Length          | 34"                                                      |
| Overall Width           | 20 1/2 "                                                 |
| Tires                   | 8" Solid Front Tire                                      |
|                         | 9.5 Pneumatic Rear Tires with Never Flat Tire Technology |
| Maximum Speed           | Up to 12mph                                              |
| Range                   | Up to 35 miles                                           |
| Turning Radius          | 33"                                                      |
| Weight                  | 44lbs (without battery)                                  |
| Color                   | Red, Light Blue, Purple, Orange, Black, Silver (limited  |
|                         | edition colors)                                          |
| Brake                   | Hand brake controlling rear disc brakes                  |
| Drive System            | Front Wheel Drive, Brushless Motor                       |
| Handlebar               | Aluminum with Rubber Hand Grips                          |
| Maximum Weight Capacity | Up to 350lbs                                             |
| Seat Width              | 13" standard, 18" optional                               |
| Seat Height             | 20.5"                                                    |
| Battery                 | 48V 12amp or optional 48V 6amp (travel)                  |
| Motor                   | 48V -500W                                                |
| Battery Charger         | 48V – 2AH                                                |