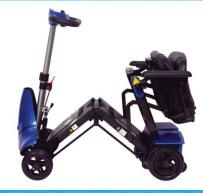

## MOBIE PLUS

## FULLY ASSEMBLED

- Folds & Unfolds in Seconds
- Light Weight
- Ideal for Travel
- Fits in Any Vehicle
- Lithium Ion Battery
- Arm Rests Included
- Keyed Control Unit
- Up to 300lb Capacity
- Battery Range to 20 Miles (wth Spare Battery)
- Available in Red & Blue