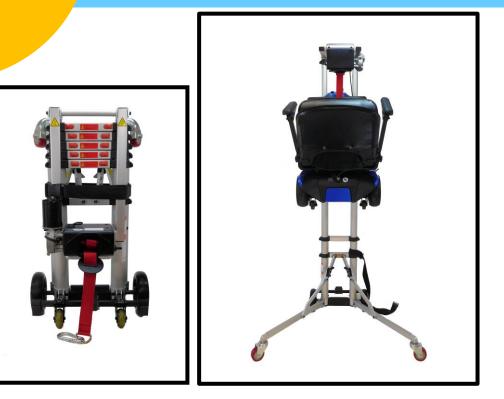

## **Fully** Assembled

- Lifts up to 66lbs •
- Lightweight 29lbs
- Lift as high as 5 feet •
- Motor DC24V •
- **Folds Compact & Portable**
- Easy to lift •

No more struggling with a • heavy scooter

scooter.

www.enhancemobility.com 800-296-4151

This ingenious lift folds compactly and makes lifting the Transformer, Mobie Plus, ZooMe Auto Flex, ZooMe Flex or Genie Plus scooters much easier. Simply unfold the lift and attach the power cord to the rear charging outlet on the The remarkable technology uses the battery power of the scooter to lift or lower the scooter in or out of the trunk of any vehicle. Easy to take along wherever you go.