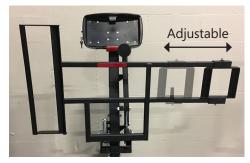

AL015 Micro Lift with Standard 3 Wheel Cradle

Adjustable 4 Wheel Cradle Kit

AL015 Micro Lift with Optional 4 Wheel Cradle Kit

800-833-0478 | www.harmar.com