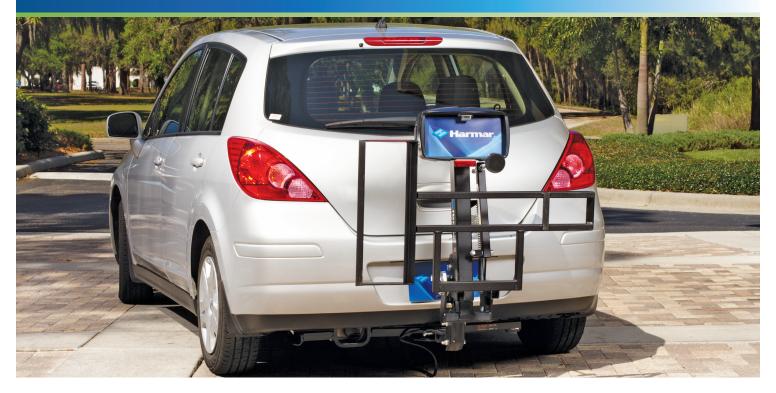

## Universal Micro Scooter Lift AL015

Ideal for compact three or four wheel scooters and fits many smaller vehicles. With adjustable cradles to accommodate a variety of wheelbases, the AL015 now matches 3-times as many scooters.

## **Features & Benefits**

- Adjustable 3 wheel cradle accommodates wheelbases 26" to 36"
- Adjustable 4 wheel cradle\* accommodates wheelbases 26" to 36"
- Lightweight, profile platform with unobtrusive, contemporary design to maximize visibility
- Fully automatic hold-down foot with rear wheel cradle
- Class I hitch (or higher) capable

| Specifications   | AL015 / AL015 with 4 wheel cradle                     |
|------------------|-------------------------------------------------------|
| Accommodates     | Micro scooters, 3 wheel or 4 wheel                    |
| Platform         | 22" x 40 platform                                     |
| Lifting Capacity | 150 lbs. (68 kg)                                      |
| Installed Weight | 65 lbs. (29.5 kg) / 70 lbs. (31.75 kg)                |
| Power            | Fully powered                                         |
| Securement       | Automatic hold-down foot & rear wheel cradle          |
| Hitch            | Class I or greater                                    |
| Options          | Battery pack, Swing-Away, scooter cover, *4 wheel kit |
| Warranty         | 3-year transferable                                   |