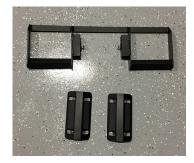

AL015 Micro Lift with Standard 3 Wheel Cradle

Adjustable 4 Wheel Cradle Kit

AL015 Micro Lift with Optional 4 Wheel Cradle Kit

800-833-0478 | www.harmar.com