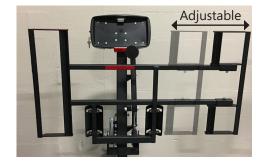

AL015 Micro Lift with Standard 3 Wheel Cradle

Adjustable 4 Wheel Cradle Kit

AL015 Micro Lift with Optional 4 Wheel Cradle Kit

800-833-0478 | www.harmar.com