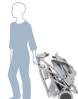

When folded, you can pull the Elite like a suitcase

The Elite stored in the trunk of a car

The heaviest part weighs a mere I2Kg (27 Lbs)

T 0 | U