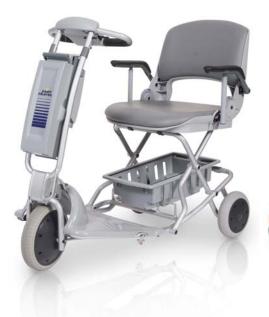

## **EasyTravel Elite®**

With no connectors, latches or mechanisms to open when folding or taking apart, the Elite can be easily placed in the back of a car, at your side on a train or a bus, or checked into a plane. The Elite travels anywhere!

Weights & measurements are approximate

- The total weight of the Elite is only 29Kg (64 Lbs) and separated into 3 parts, the heaviest part weighs a mere 12Kg (27 Lbs).
- Quick and powerful, yet safe and stable.
- Folds easily and quickly. No need to bend or lift heavy parts.
- Ideal for running errands or for just wandering around.
- Ergonomically designed for comfort and functionality.
- Detach the battery pack and carry it inside for recharging.
- Great for indoors and outdoors. Non-marking and flat free tires.
- Patented Hub Motor Drive Wheel.