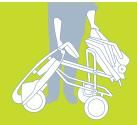

## **Advanced Technologies That Move You**

Simple, yet ingenious, the lightweight Elite® scooter folds in seconds without effort, bending or tools.

## **EasyTravel Elite®**

With no connectors, latches or mechanisms to open when folding or taking apart, the Elite can be easily placed in the back of a car, at your side on a train or a bus, or checked into a plane. The Elite travels anywhere!

When folded, you can pull the Elite like a suitcase

The Elite stored in the trunk of a car

The heaviest part weighs a mere I2Kg (27 Lbs)

T 0 | U