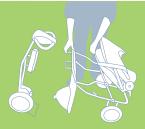

Weights & measurements are approximate

- The total weight of the Elite is only 29Kg (64 Lbs) and separated into 3 parts, the heaviest part weighs a mere 12Kg (27 Lbs).
- Quick and powerful, yet safe and stable.
- Folds easily and quickly. No need to bend or lift heavy parts.
- Ideal for running errands or for just wandering around.
- Ergonomically designed for comfort and functionality.
- Detach the battery pack and carry it inside for recharging.
- Great for indoors and outdoors. Non-marking and flat free tires.
- Patented Hub Motor Drive Wheel.

When folded, you can pull the Elite like a suitcase

The Elite stored in the trunk of a car

The heaviest part weighs a mere I2Kg (27 Lbs)

T 0 | U