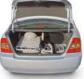

When folded, you can pull the Elite like a suitcase

The Elite stored in the trunk of a car

The heaviest part weighs a mere I2Kg (27 Lbs)

T 0 | U