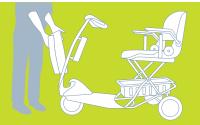

## **Advanced Technologies That Move You**

Simple, yet ingenious, the lightweight Elite® scooter folds in seconds without effort, bending or tools.

## **EasyTravel Elite®**

With no connectors, latches or mechanisms to open when folding or taking apart, the Elite can be easily placed in the back of a car, at your side on a train or a bus, or checked into a plane. The Elite travels anywhere!