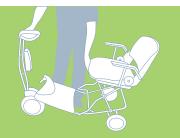

## **Advanced Technologies That Move You**

Simple, yet ingenious, the lightweight Elite® scooter folds in seconds without effort, bending or tools.

## **EasyTravel Elite®**

With no connectors, latches or mechanisms to open when folding or taking apart, the Elite can be easily placed in the back of a car, at your side on a train or a bus, or checked into a plane. The Elite travels anywhere!