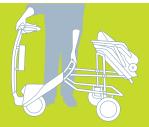

When folded, you can pull the Elite like a suitcase

The Elite stored in the trunk of a car

The heaviest part weighs a mere I2Kg (27 Lbs)

T 0 | U