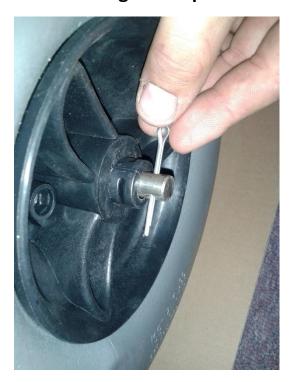

You will now insert one of your cotter pins into the inner most axle hole making sure it goes through the body of the frame, as pictured on the next page. Be sure to bend the cotter pins so they do not fall out.

Now simply install both wheels, with the valve stems facing outward.

Insert the remaining cotter pins to each side.

Your installation is complete.