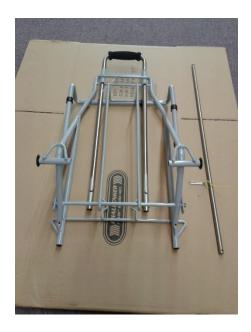

## CHALLENGER BEACH CART ASSEMBLY INSTRUCTIONS

Insert the wheel axle through the body of the frame. You will notice the axle has three holes. With your frame positioned as pictured above, slide the side of the axle that has the two holes into the frame. The side with the two holes must be on the right side of your cart.