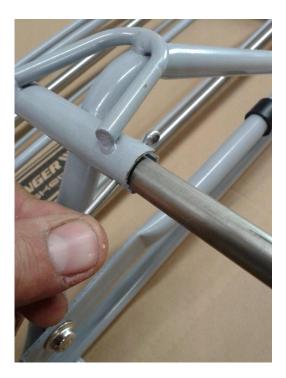

## CHALLENGER BEACH CART ASSEMBLY INSTRUCTIONS

Insert the wheel axle through the body of the frame. You will notice the axle has three holes. With your frame positioned as pictured above, slide the side of the axle that has the two holes into the frame. The side with the two holes must be on the right side of your cart.

You will now insert one of your cotter pins into the inner most axle hole making sure it goes through the body of the frame, as pictured on the next page. Be sure to bend the cotter pins so they do not fall out.