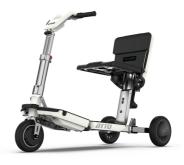

| DIMENSIONS    | FDA, TÜV, CE Approved |         |
|---------------|-----------------------|---------|
| Trolley mode: | H 28"                 | 71 cm   |
|               | L 15.3"               | 38.9 cm |
|               | W 16.5"               | 41.9 cm |
| Drive mode:   | H 35"                 | 89 cm   |
|               | L 47"                 | 120 cm  |
|               | W 22"                 | 56 cm   |

## WEIGHT

| Front half: | 26.4 lbs | 12 kg                  |
|-------------|----------|------------------------|
| Rear half:  | 37.5 lbs | 17 kg                  |
| Assembled:  | 64 lbs   | 29 kg<br>(w/o battery) |
| Battery:    | 4.1 lbs  | 1.85 kg                |

## **SPEED**

Most countries, 4 mph/ 6.4 km per hour\*

\* According to the local regulation

Separates into 2 parts in seconds

Easy to wheel as a trolley

Compact to full size in 10 sec

The best folding scooter in the world