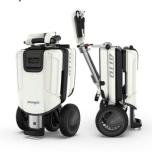

| DIMENSIONS    | FDA, TÜV, CE Approved |         |
|---------------|-----------------------|---------|
| Trolley mode: | H 28"                 | 71 cm   |
|               | L 15.3"               | 38.9 cm |
|               | W 16.5"               | 41.9 cm |
| Drive mode:   | H 35"                 | 89 cm   |
|               | L 47"                 | 120 cm  |
|               | W 22"                 | 56 cm   |

## WEIGHT

| Front half: | 26.4 lbs | 12 kg                  |
|-------------|----------|------------------------|
| Rear half:  | 37.5 lbs | 17 kg                  |
| Assembled:  | 64 lbs   | 29 kg<br>(w/o battery) |
| Battery:    | 4.1 lbs  | 1.85 kg                |

## **SPEED**

Most countries, 4 mph/ 6.4 km per hour\*

\* According to the local regulation

Separates into 2 parts in seconds

Easy to wheel as a trolley

Compact to full size in 10 sec

The best folding scooter in the world