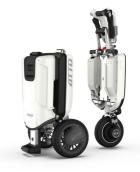

| DIMENSIONS    | FDA, TÜV, CE Approved |         |
|---------------|-----------------------|---------|
| Trolley mode: | H 28"                 | 71 cm   |
|               | L 15.3"               | 38.9 cm |
|               | W 16.5"               | 41.9 cm |
| Drive mode:   | H 35"                 | 89 cm   |
|               | L 47"                 | 120 cm  |
|               | W 22"                 | 56 cm   |

## WEIGHT

| Front half: | 26.4 lbs | 12 kg                  |
|-------------|----------|------------------------|
| Rear half:  | 37.5 lbs | 17 kg                  |
| Assembled:  | 64 lbs   | 29 kg<br>(w/o battery) |
| Battery:    | 4.1 lbs  | 1.85 kg                |

## **SPEED**

Most countries, 4 mph/ 6.4 km per hour\*

\* According to the local regulation

Separates into 2 parts in seconds

Easy to wheel as a trolley

Compact to full size in 10 sec

The best folding scooter in the world